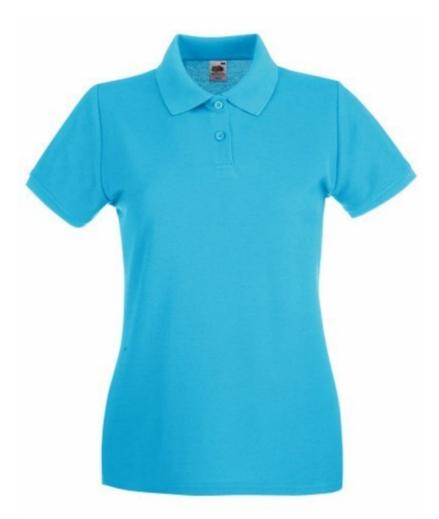

# FRUIT OF THE LOOM, LADIES PREMIUM POLO, WOMEN'S PREMIUM POLO SHIRT, AZURE BLUE, XL

#### Specification

Fruit of the Loom, Ladies Premium Polo, women's premium polo shirt, azure blue, XL. Polo shirt for women, premium quality, 100% cotton, 180gm / m2, modern cut, slightly waist-high, intended for everyday work and life activities, third button on the front panel, slight ruffle on the sleeves, classic polo collar. Branding: flex, flock, embroidery, sieve